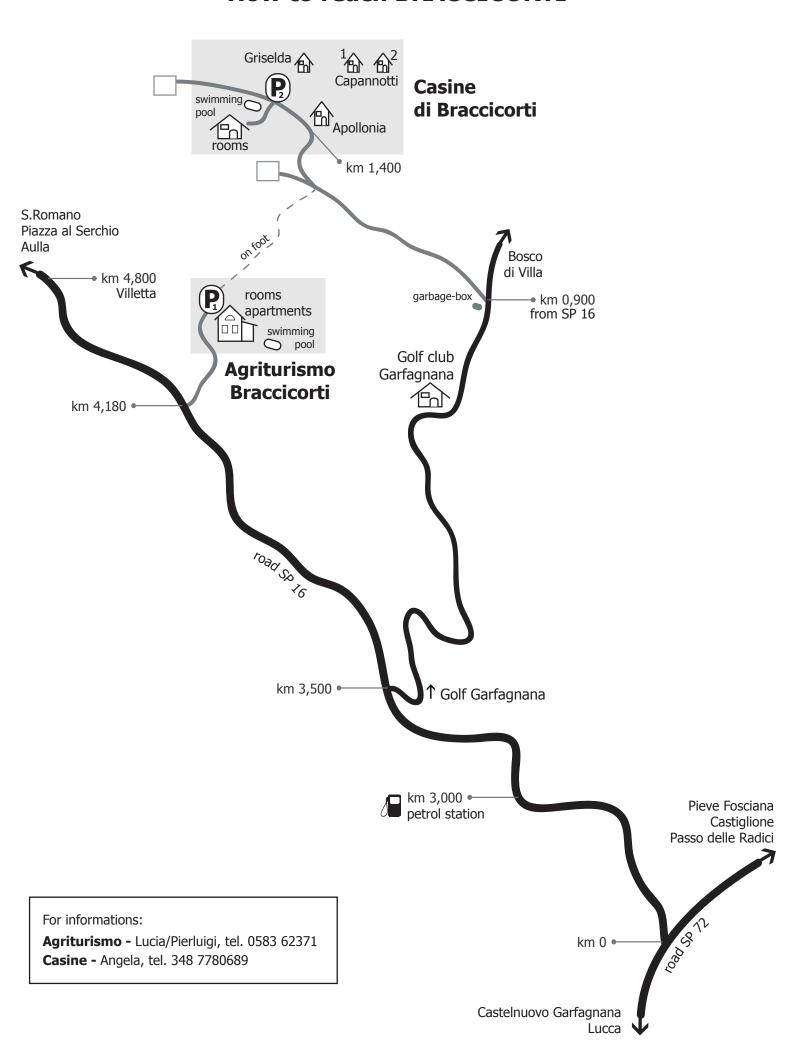

# How to reach BRACCICORTI

# By car

- From Lucca: take the road signed to Castelnuovo di Garfagnana (SS 445). From Castelnuovo take the signs to San Romano in Garfagnana, follow the signs to Agriturismo Braccicorti and take the SP 16 road. Follow this road, just after the village of Pontecosi one will see signs to the right for our centre and lodge.
- From Modena: reach Radici pass, then turn left towards San Pellegrino village and follow the steep road through Chiozza and Pieve Fosciana. From here, after 2 km, turn right, taking the signs to San Romano (road SP 16), pass through Pontecosi: we are just 1,2 km after a petrol station, on the right (4th km of the SP 16 road).
- From Aulla: from there follow the road sign to Casola in Lunigiana-Piazza al Serchio. In Piazza al Serchio go onto San Romano in Garfagnana (SP 16 road), pass through Villetta and immediately after the signs for Pontecosi, on the Left hand side is the entrance to Braccicorti.