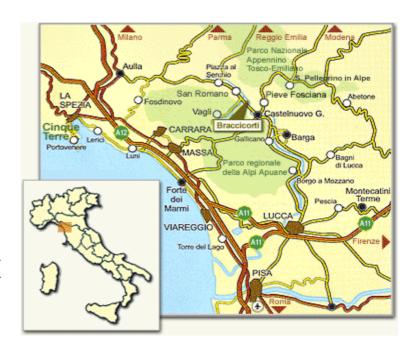

Agriturismo Braccicorti is in the heart of Garfagnana valley, in the countryside of Pieve Fosciana, in the Province of Lucca. The lodge lies at 440m, near the Serchio River, and the parks of the Apuan Alps and the Apennines of Tuscany and Emila. The main town is Castelnuovo di

Garfagnana 5 km away. Braccicorti is 1 hour away from Lucca by train or car and just over an hour to the coast of Versilia and the city of Florence.

# By car

- From Lucca: take the road signed to Castelnuovo di Garfagnana (SS 445). From Castelnuovo take the signs to San Romano in Garfagnana, follow the signs to Agriturismo Braccicorti and take the SP 16 road. Follow this road, just after the village of Pontecosi one will see signs to the right for our centre and lodge.
- From Modena: reach Radici pass, then turn left towards San Pellegrino village and follow the steep road through Chiozza and Pieve Fosciana. From here, after 2 km, turn right, taking the signs to San Romano (road SP 16), pass through Pontecosi: we are just 1,2 km after a petrol station, on the right (4th km of the SP 16 road).
- From Aulla: from there follow the road sign to Casola in Lunigiana-Piazza al Serchio. In Piazza al Serchio go onto San Romano in Garfagnana (SP 16 road), pass through Villetta and immediately after the signs for Pontecosi, on the Left hand side is the entrance to Braccicorti.

#### By train

• Train line is Lucca-Aulla, with our local station at Villetta San Romano, or otherwise a stop in Castelnuovo Garfagnana becouse not all the trains stop in Villetta. 1 hour journey from Lucca and 50 min. from Aulla.

#### By plan

• The nearest airport to Braccicorti is 'Galileo Galilei' in **Pisa**. From here you can reach us by train (Pisa-Lucca-Castelnuovo/Villetta) or rent a car and drive to Pisa-Lucca-Braccicorti (see above).